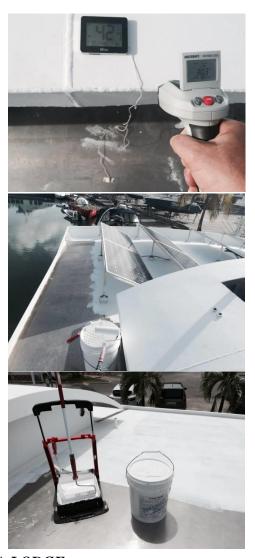

#### **COATING SOLUTION**

Standard application of SUPER THERM was done after cleaning – 2 layers by roll  $(400\mu$  WFT /  $250\mu$  DFT).

#### **RESULTS**

After application of SUPER THERM, with an ambient temperature of 30.1°C a reading of 42.7°C was taken on the untreated surface while the reading on the SUPER THERM surface was 30.3°C.

#### PRODUCTS WE USED

**Super Therm®** 